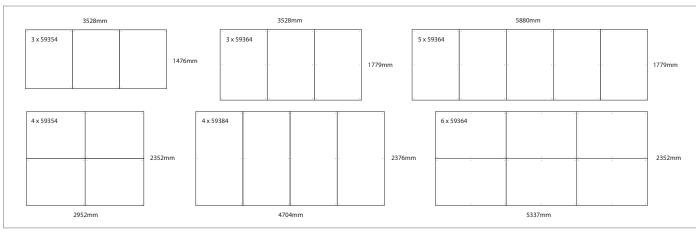

## Create a continuous drywipe whiteboard wall

The tough ABS edged whiteboards mount flush to the wall and each other due to their frameless design, and simple through the board fixing. White cover caps mask the fixings. This double sided whiteboard features one side plain with a feint Guideline® grid to aid writing on the reverse. Please see some suggestions below on how to cover specific wall dimensions. There are 6 standard sizes to choose from. Special sizes can be produced, prices by quotation.