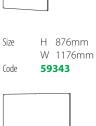

## Create a continuous drywipe whiteboard wall

The tough ABS edged whiteboards mount flush to the wall and each other due to their frameless design, and simple through the board fixing. White cover caps mask the fixings. This double sided whiteboard features one side plain with a feint Guideline® grid to aid writing on the reverse. Please see some suggestions below on how to cover specific wall dimensions. There are 6 standard sizes to choose from. Special sizes can be produced, prices by quotation.

59364

Size

Code

| Н | 1176mm | Size |
|---|--------|------|
| W | 1779mm |      |

Size

Code

W 2379mm Code 59384

H 1176mm