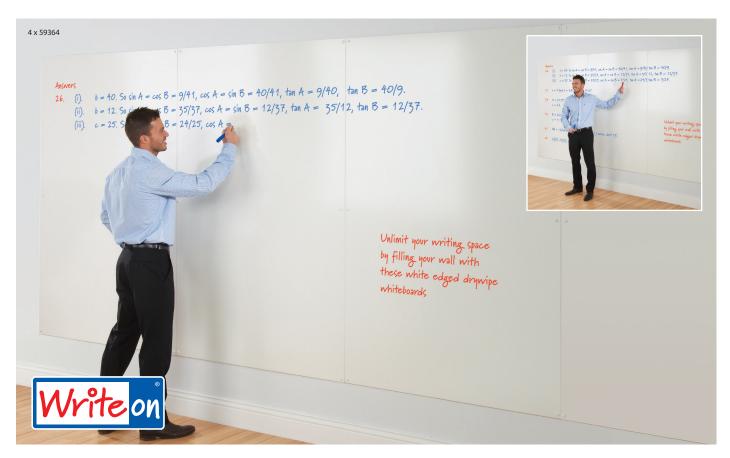

## WriteOn<sup>®</sup> whiteboard wall

## Create a continuous drywipe whiteboard wall

The tough ABS edged whiteboards mount flush to the wall and each other due to their frameless design, and simple through the board fixing. White cover caps mask the fixings. This double sided whiteboard features one side plain with a feint Guideline® grid to aid writing on the reverse. Please see some suggestions below on how to cover specific wall dimensions. There are 6 standard sizes to choose from. Special sizes can be produced, prices by quotation.