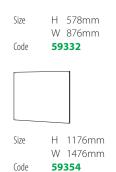

## Create a continuous drywipe whiteboard wall

The tough ABS edged whiteboards mount flush to the wall and each other due to their frameless design, and simple through the board fixing. White cover caps mask the fixings. This double sided whiteboard features one side plain with a feint Guideline® grid to aid writing on the reverse. Please see some suggestions below on how to cover specific wall dimensions. There are 6 standard sizes to choose from. Special sizes can be produced, prices by quotation.

59364

Size

Code

| Н | 1176mm | Size |
|---|--------|------|
| W | 1779mm |      |

Size

Code

W 2379mm Code 59384

H 1176mm